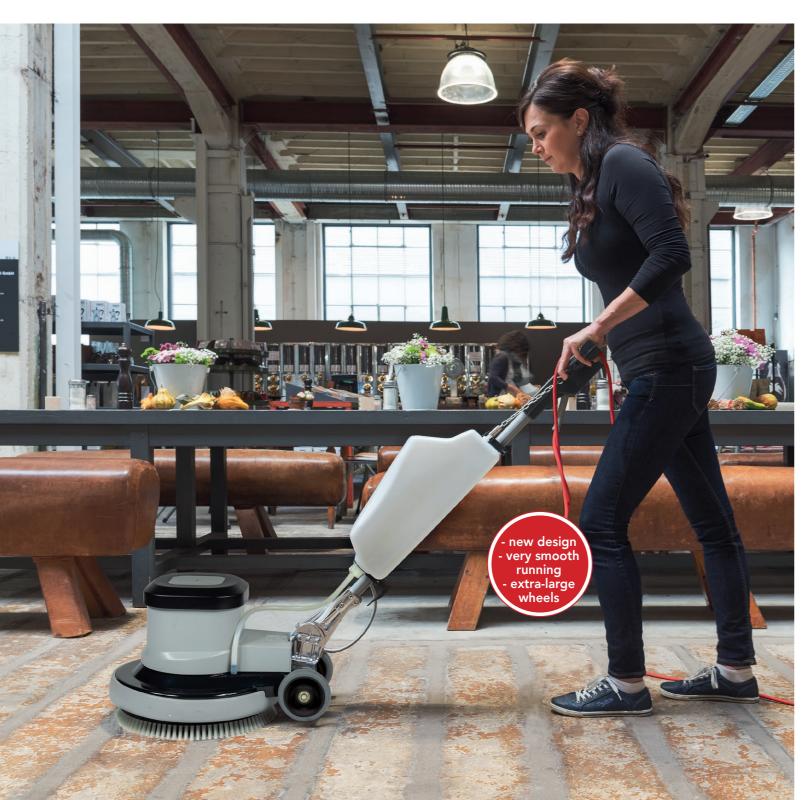

## New design. New smooth-running capability. Fully equipped.

## Suggested Use

The EM 17 EVO is perfect for hard daily use with its robust planetary gear.

The 10-litre water tank ensures that work is performed quickly and comfortably. Due to the tool-free disc exchange, the EM 17 EVO can be adapted to all surfaces without long waiting times.

## Features

Robust planetary gearbox

on vulnerable surfaces.

• Integrated 10-litre freshwater tank

Due to the large rubberised wheels, the

machine does not leave any marks, even

- Tool-free change of brush and disc
- Changing of disks and brushes without the use of tools