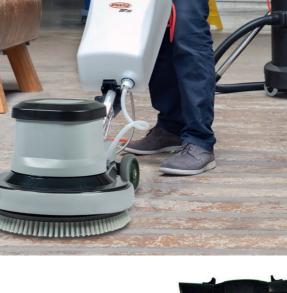

## Suggested Use

The EM 17 EVO is perfect for hard daily use with its robust planetary gear.

The 10-litre water tank ensures that work is performed quickly and comfortably. Due to the tool-free disc exchange, the EM 17 EVO can be adapted to all surfaces without long waiting times.

In combination with the Queen Bonnet Pad,

unparalleled cleaning results can be achieved on carpeted floors. For optimal results in case of intense and tough dirt, the device weight can be increased with the optional 14 kg additional weight.

## Features

Robust planetary gearbox

on vulnerable surfaces.

• Integrated 10-litre freshwater tank

Due to the large rubberised wheels, the

machine does not leave any marks, even

- Tool-free change of brush and disc
- Changing of disks and brushes without the use of tools