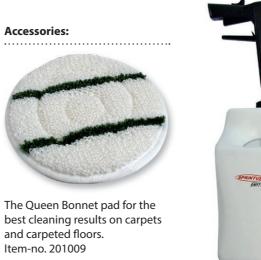

In combination with the Queen Bonnet Pad,

unparalleled cleaning results can be achieved on carpeted floors. For optimal results in case of intense and tough dirt, the device weight can be increased with the optional 14 kg additional weight.