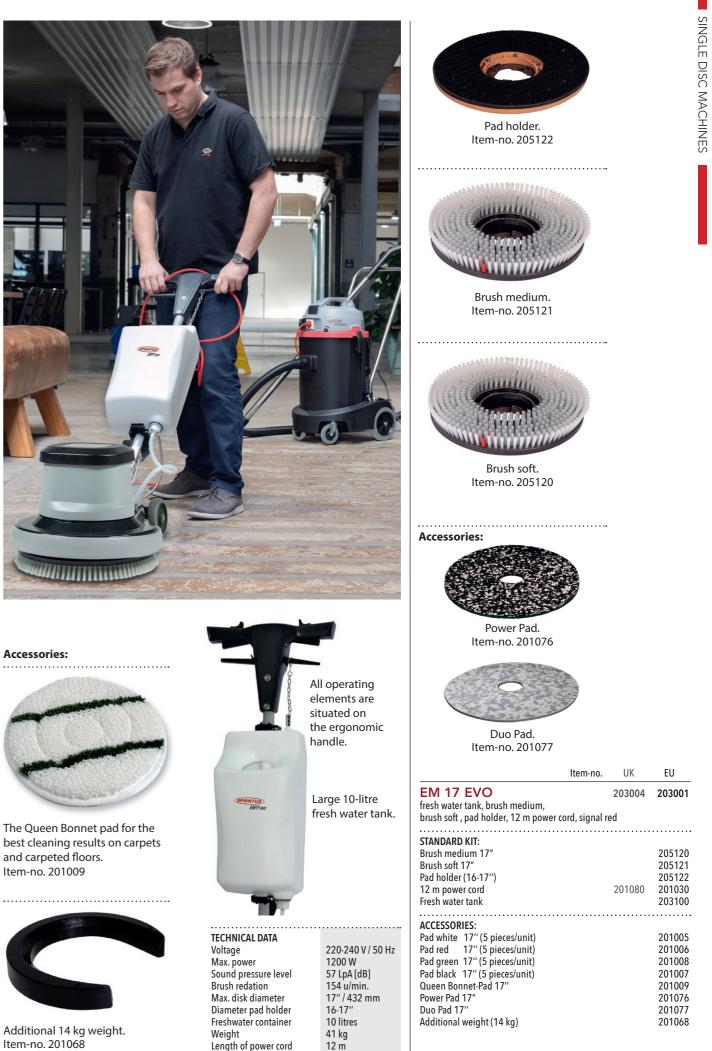

## Suggested Use

The EM 17 EVO is perfect for hard daily use with its robust planetary gear.

The 10-litre water tank ensures that work is performed quickly and comfortably. Due to the tool-free disc exchange, the EM 17 EVO can be adapted to all surfaces without long waiting times.

In combination with the Queen Bonnet Pad,

unparalleled cleaning results can be achieved on carpeted floors. For optimal results in case of intense and tough dirt, the device weight can be increased with the optional 14 kg additional weight.

## Features

Robust planetary gearbox

on vulnerable surfaces.

• Integrated 10-litre freshwater tank

Due to the large rubberised wheels, the

machine does not leave any marks, even

- Tool-free change of brush and disc
- Changing of disks and brushes without the use of tools

Length of power cord

SPRiNTUS GmbH · Reizenwiesen 1 · 73642 Welzheim/Germany · Phone: +49 / 7182 / 80 404-0 · Fax: +49 / 7182 / 80 404-99 · kontakt@sprintus.eu · www.sprintus.eu