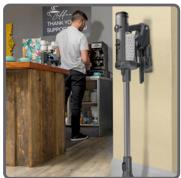

# **Numatic Quick**

Bigger 1L Capacity
Compacts dust inside the Pod for a bigger 1-litre capacity than many leading stick vacuums.

Powerful Cordless Cleaning
Up to 120 minutes of powerful
cordless cleaning (2 x 60mins) with
motorised brush head.

Extended Use Specialist extended-use handle for ultimate user comfort during longer periods of use.

**Detail Cleaning**Crevice Tool and 2-in-1 Combi Tool for detailed and high-level cleaning.

Easy Storage
Stores neatly away on wall dock with on-board accessory storage.

## It's All in the Pod

Powerful Cleaning
Pop in a Pod for factory fresh

performance and powerful suction, time after time.

**Dust-Free Emptying**No more mess with one-click, dust-free emptying.