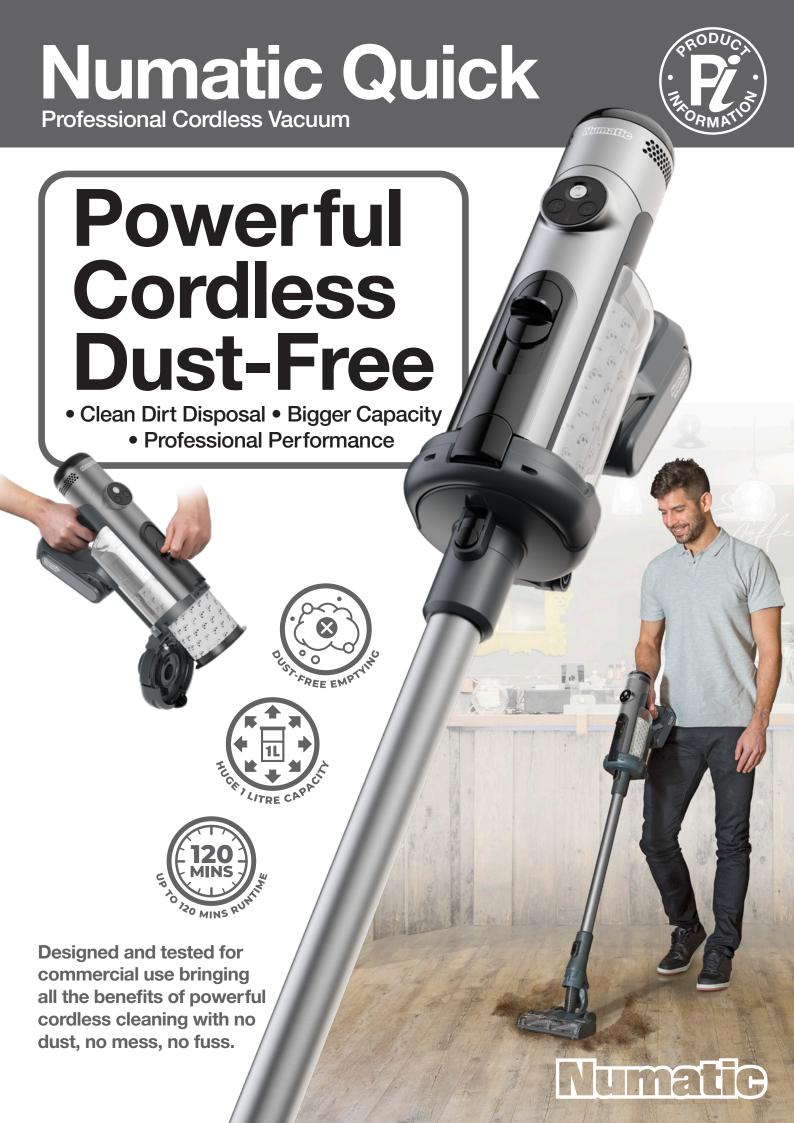

# **Numatic Quick**

Bigger 1L Capacity
Compacts dust inside the Pod for a bigger 1-litre capacity than many leading stick vacuums.

Powerful Cordless Cleaning
Up to 120 minutes of powerful
cordless cleaning (2 x 60mins) with
motorised brush head.

Cordless Performance
Detachable, 25.2V lithium-ion battery is simple to swap, charge and replace.

**Lightweight & Convenient**Lightweight, slimline and ergonomic for user convenience and easy transportation.

Extended Use Specialist extended-use handle for ultimate user comfort during longer periods of use.

**Detail Cleaning**Crevice Tool and 2-in-1 Combi Tool for detailed and high-level cleaning.

Easy Storage
Stores neatly away on wall dock with on-board accessory storage.

## It's All in the Pod

Powerful Cleaning
Pop in a Pod for factory fresh

performance and powerful suction, time after time.

**Dust-Free Emptying**No more mess with one-click, dust-free emptying.

#### Bigger Capacity

Powerful airflow compacts dust for more capacity than other leading vacuums.

### Specifications

| Voltage      | 25.2V |
|--------------|-------|
| Pod Capacity | 1L    |
| Motor        | 300W  |
| Weight       | 3.2kg |

| Runtime            | 120mins<br>(60mins per battery) |
|--------------------|---------------------------------|
| Charge Time        | 2.5hrs                          |
| Dimensions (WxLxH) | 240x270x1220mm                  |