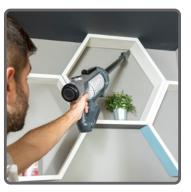

Extended Use Specialist extended-use handle for ultimate user comfort during longer periods of use.

**Detail Cleaning**Crevice Tool and 2-in-1 Combi Tool for detailed and high-level cleaning.

Easy Storage
Stores neatly away on wall dock with on-board accessory storage.